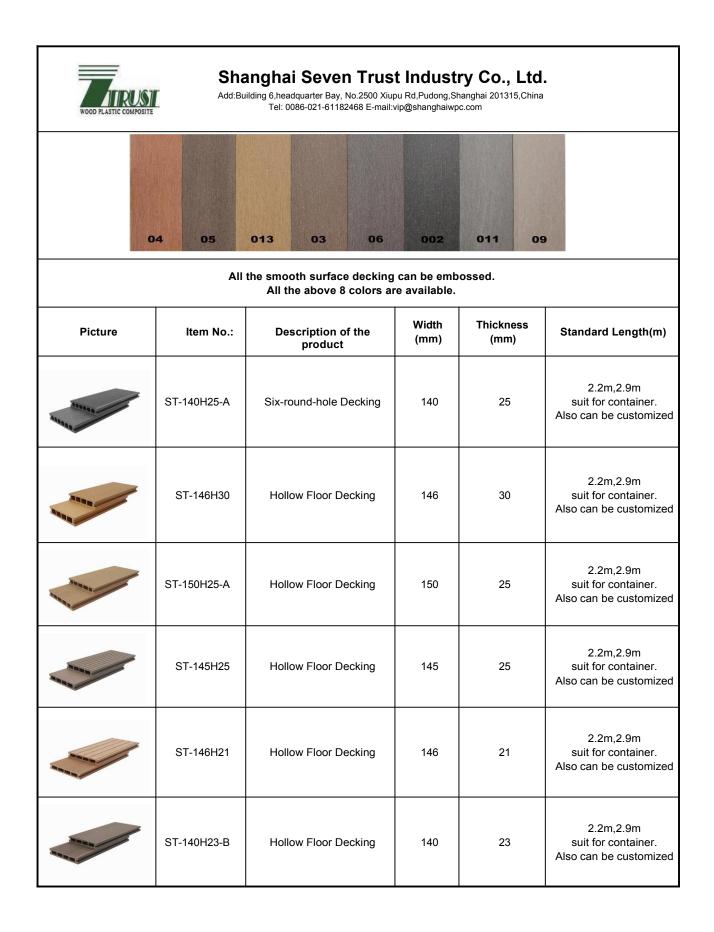

| ST-146S19     | Solid Floor Decking  | 146 | 21   | 2.2m,2.9m<br>suit for container.<br>Also can be customized |
|---------------|----------------------|-----|------|------------------------------------------------------------|
| ST-150H25-C   | Hollow Floor Decking | 150 | 25   | 2.2m,2.9m<br>suit for container.<br>Also can be customized |
| ST-150S25-B   | Solid Floor Decking  | 150 | 25   | 2.2m,2.9m<br>suit for container.<br>Also can be customized |
| ST-140S23-C   | Solid Floor Decking  | 140 | 23   | 2.2m,2.9m<br>suit for container.<br>Also can be customized |
| <br>ST-150M22 | M-Type Floor Decking | 150 | 22   | 2.2m,2.9m<br>suit for container.<br>Also can be customized |
| ST-100H20.5   | Hollow Floor Decking | 100 | 20.5 | 2.2m,2.9m<br>suit for container.<br>Also can be customized |
| ST-140H23-A   | Hollow Floor Decking | 140 | 23   | 2.2m,2.9m<br>suit for container.<br>Also can be customized |
| ST-140H25-B   | Hollow Floor Decking | 140 | 25   | 2.2m,2.9m<br>suit for container.<br>Also can be customized |
| ST-200H25     | Hollow Floor Decking | 200 | 25   | 2.2m,2.9m<br>suit for container.<br>Also can be customized |
| ST-140S25     | Solid Floor Decking  | 140 | 25   | 2.2m,2.9m<br>suit for container.<br>Also can be customized |